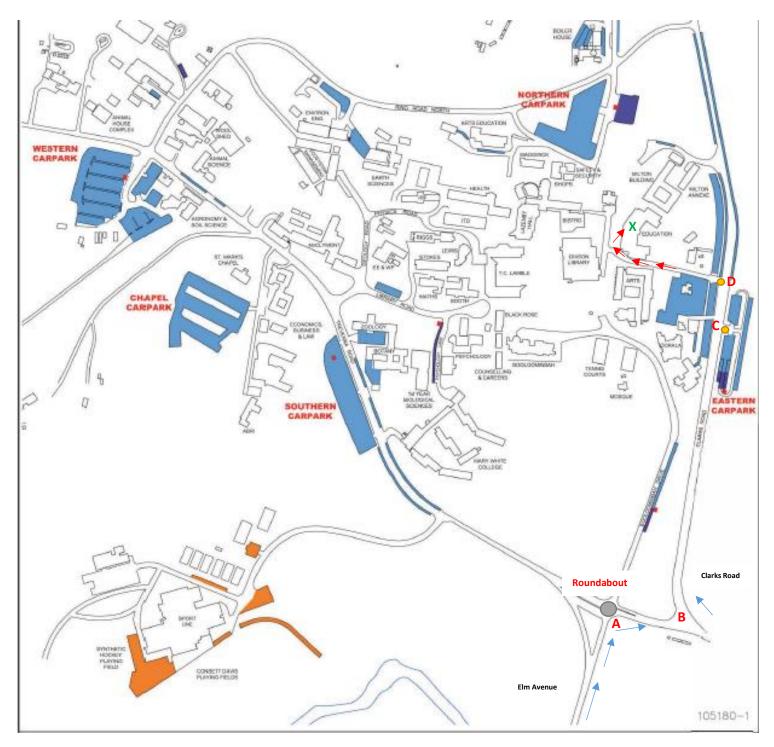

## **Directions to UNE Eastern Carpark and Education Building**

## Travel from Elm Avenue to Eastern carpark

- 1. Turn right at intersection A (Roundabout)
- 2. Turn left at intersection B
- 3. Follow the road to intersection C and turn right into the bottom eastern carpark or
- 4. Follow the road to intersection D and turn left into the carpark
- 5. Once you have parked your car, please follow the road at intersection D to the top of the hill and you will see an over bridge into the Education Building.