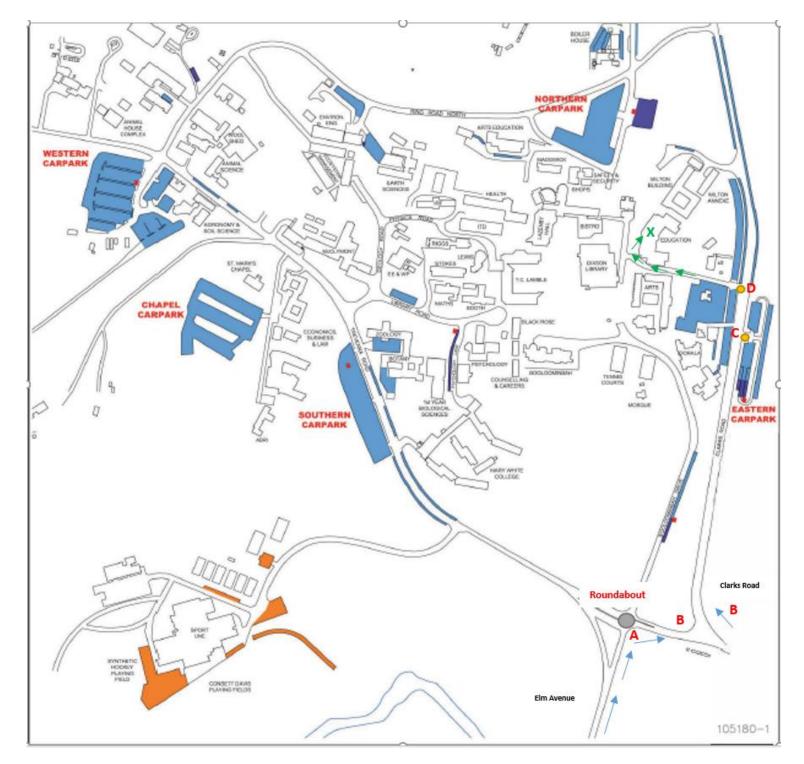

## **Directions to UNE Eastern Carpark and Education Building**

## **Travelling from Madgwick Drive onto Clarks Road to Eastern Carpark**

- 1. Turn right at section B (follow road to the right)
- 2. Follow the road to intersection C and turn right into the bottom eastern carpark or
- 3. Follow the road to intersection D and turn left into the carpark
- 4. Once you have parked your car, please follow the road at intersection D to the top of the hill and you will see an over bridge into the Education Building.